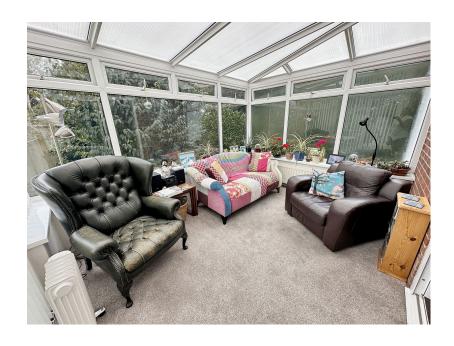

VICTORIA BOLT

@ victoria.bolt@exp.uk.com

victoriabolt.exp.uk.com

- Four DOUBLE bedroom detached family home
- Spacious conservatory
- Good size study
- Family bathroom with separate shower replaced.3 years ago
  • Driveway for several cars

- · Lounge & Separate dining room
- Fitted kitchen and separate utility room
- · Master bedroom with ensuite
- Landscaped corner plot garden
- To arrange a viewing, please quote VB0375

To arrange a viewing, please quote VB0375. This spacious 'Stanbury' built 4-bedroom detached home sits on a corner plot with a large driveway for several cars. The entrance hall leads to a WC, storage cupboard, fitted kitchen, utility room, and a cosy lounge with a decorative fireplace. The home also includes a separate dining room, a study, and a bright conservatory with garden views. Upstairs are three double bedrooms (two with storage), a master bedroom with an en-suite, and a family bathroom. The rear garden features a lush lawn, mature shrubs, decking, and a paved area for outdoor enjoyment.