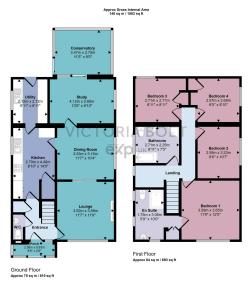

- · Lounge & Separate dining room
- Fitted kitchen and separate utility room
- · Master bedroom with ensuite
- Landscaped corner plot garden
- To arrange a viewing, please quote VB0375

To arrange a viewing, please quote VB0375. This spacious 'Stanbury' built 4-bedroom detached home sits on a corner plot with a large driveway for several cars. The entrance hall leads to a WC, storage cupboard, fitted kitchen, utility room, and a cosy lounge with a decorative fireplace. The home also includes a separate dining room, a study, and a bright conservatory with garden views. Upstairs are three double bedrooms (two with storage), a master bedroom with an en-suite, and a family bathroom. The rear garden features a lush lawn, mature shrubs, decking, and a paved area for outdoor enjoyment.

This floorplan is only for illustrative purposes and is not to scale. Measurements of rooms, doors, windows, and any items are approximate and no responsibility is taken for any error, ornisiston or mis-statement. Icons of items such as bathroom sultes are representations only an