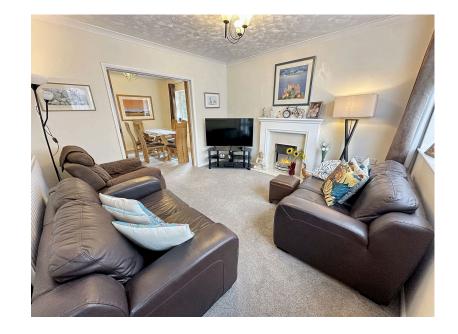

- · Lounge & Separate dining room
- Fitted kitchen and separate utility room
- · Master bedroom with ensuite
- Landscaped corner plot garden
- To arrange a viewing, please quote VB0375

To arrange a viewing, please quote VB0375. This spacious 'Stanbury' built 4-bedroom detached home sits on a corner plot with a large driveway for several cars. The entrance hall leads to a WC, storage cupboard, fitted kitchen, utility room, and a cosy lounge with a decorative fireplace. The home also includes a separate dining room, a study, and a bright conservatory with garden views. Upstairs are three double bedrooms (two with storage), a master bedroom with an en-suite, and a family bathroom. The rear garden features a lush lawn, mature shrubs, decking, and a paved area for outdoor enjoyment.