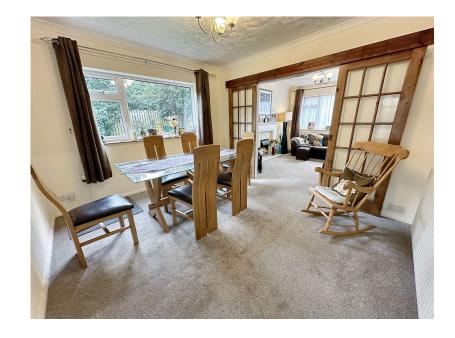

- · Lounge & Separate dining room
- Fitted kitchen and separate utility room
- · Master bedroom with ensuite
- Landscaped corner plot garden
- To arrange a viewing, please quote VB0375

To arrange a viewing, please quote VB0375. This spacious 'Stanbury' built 4-bedroom detached home sits on a corner plot with a large driveway for several cars. The entrance hall leads to a WC, storage cupboard, fitted kitchen, utility room, and a cosy lounge with a decorative fireplace. The home also includes a separate dining room, a study, and a bright conservatory with garden views. Upstairs are three double bedrooms (two with storage), a master bedroom with an en-suite, and a family bathroom. The rear garden features a lush lawn, mature shrubs, decking, and a paved area for outdoor enjoyment.