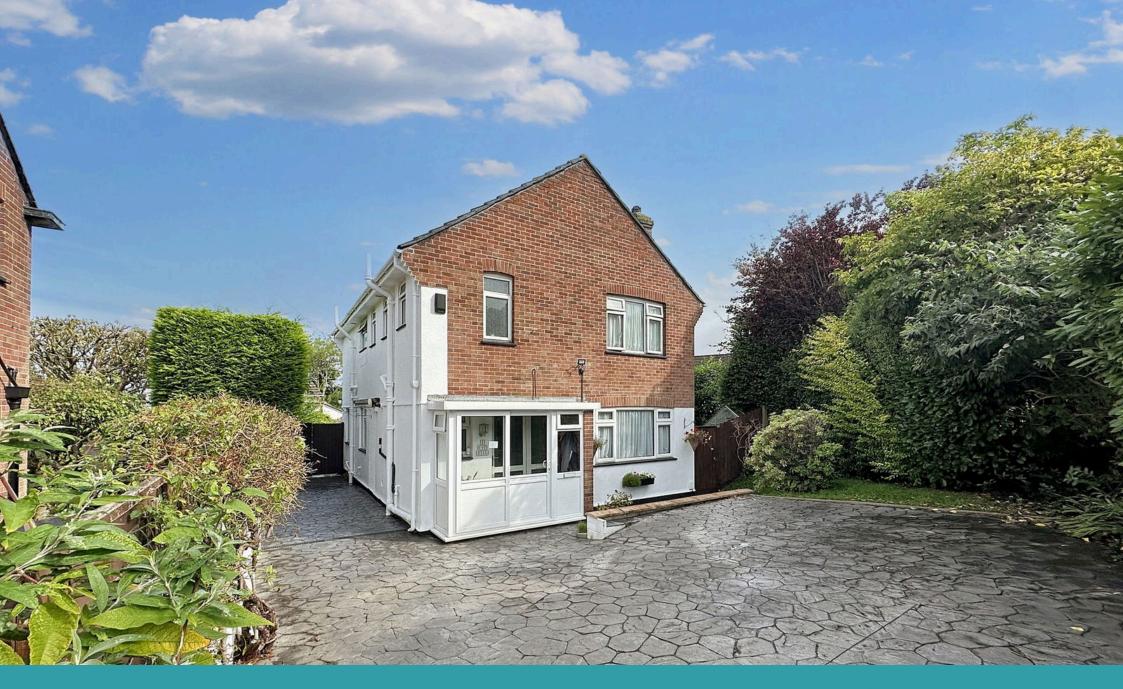

- · Lounge & Separate dining room
- Fitted kitchen and separate utility room
- · Master bedroom with ensuite
- Landscaped corner plot garden
- To arrange a viewing, please quote VB0375

To arrange a viewing, please quote VB0375. This spacious 'Stanbury' built 4-bedroom detached home sits on a corner plot with a large driveway for several cars. The entrance hall leads to a WC, storage cupboard, fitted kitchen, utility room, and a cosy lounge with a decorative fireplace. The home also includes a separate dining room, a study, and a bright conservatory with garden views. Upstairs are three double bedrooms (two with storage), a master bedroom with an en-suite, and a family bathroom. The rear garden features a lush lawn, mature shrubs, decking, and a paved area for outdoor enjoyment.