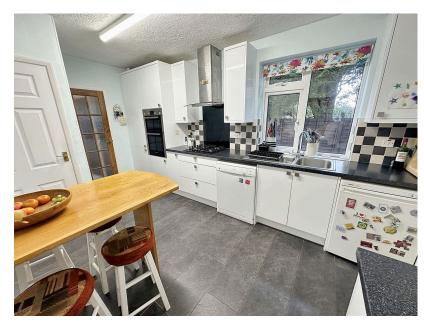

- · Lounge & Separate dining room
- Fitted kitchen and separate utility room
- · Master bedroom with ensuite
- Landscaped corner plot garden
- To arrange a viewing, please quote VB0375

To arrange a viewing, please quote VB0375. This spacious 'Stanbury' built 4-bedroom detached home sits on a corner plot with a large driveway for several cars. The entrance hall leads to a WC, storage cupboard, fitted kitchen, utility room, and a cosy lounge with a decorative fireplace. The home also includes a separate dining room, a study, and a bright conservatory with garden views. Upstairs are three double bedrooms (two with storage), a master bedroom with an en-suite, and a family bathroom. The rear garden features a lush lawn, mature shrubs, decking, and a paved area for outdoor enjoyment.